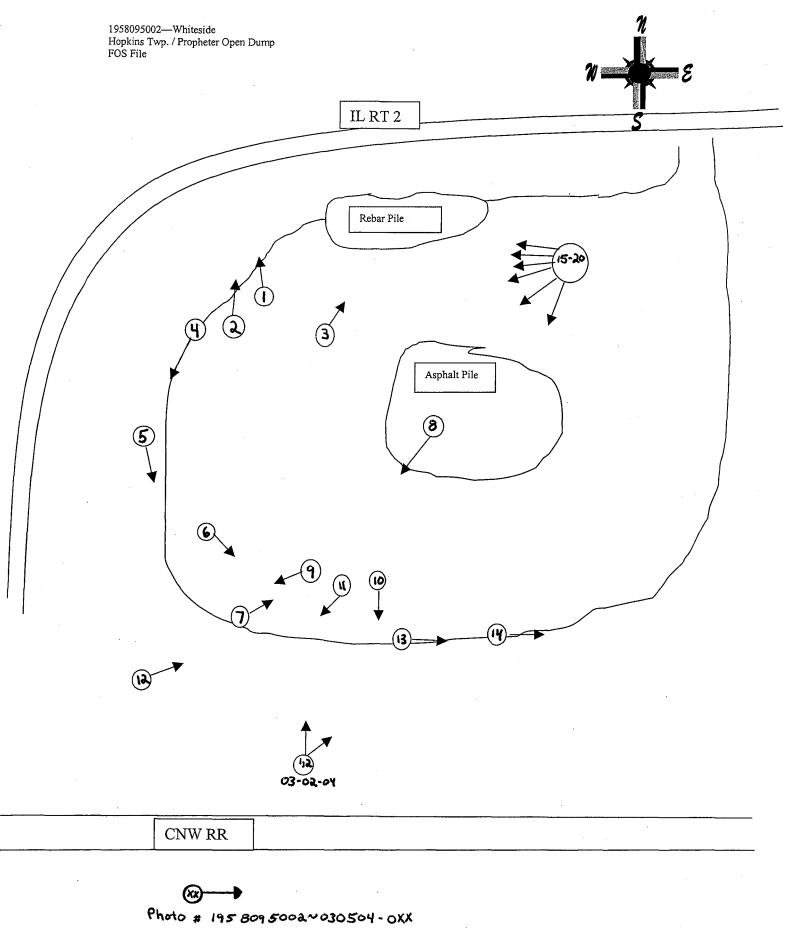

1958095002—Whiteside County Hopkins Twp. / Propheter Open Dump FOS File

I returned to the site on March 5, 2004. On this date I walked the entire site. The bulldozer present previously was now gone. Nobody was at the site during the inspection. There was a "No Dumping" sign posted at the entrance to the site. There was no gate or fence surrounding the site. The dumpsite itself occupies the middle 3-4 acres of the parcel. The open face of the fill area starts near the northwest corner of the property (Photos 1958095002~030504-001, 002 and 004) and continues south and east for several hundred feet to a point near the southwest corner of the property. The base of the northwest side of the fill face is in standing water. The fill face itself consists of general (unclean) construction debris including metal, plastic, wood, tires and landscape waste (chipped wood). In addition to the fill face, there were several small discrete piles of waste located throughout the property. Some of these piles contained rebar (Photo 1958095002~030504-003), and demolition debris (Photo 1958095002~030504-006 and 010). In the center of the fill area, there was a large pile of aggregate (photo 1958095002~030504-015). This pile appeared to serve as an effective shield, blocking the view of the dump from the highway.

The area inspected is a piece of property bordered on the north and west by West Lincoln Highway (Illinois Route 2), on the south by the Chicago and Northwestern Railroad tracks and on the east by residential property at 4509 West Lincoln Highway. The parcel is approximately 13 acres in area. According to records at the Whiteside County Tax Assessors Office, Florence Propheter owns the property. Based upon information from IEPA files and evidence observed at the site, it appears that Propheter Construction Company is utilizing the site as an open dump. The attached aerial photographs from March 1999 show the site location.