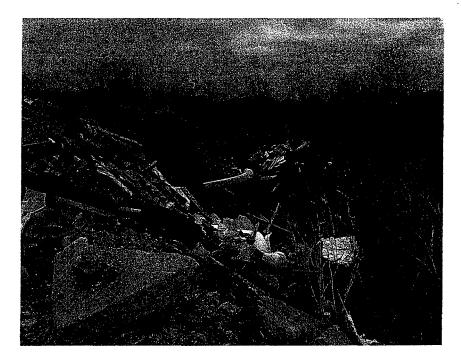

I returned to the site on March 5, 2004. On this date I walked the entire site. The bulldozer present previously was now gone. Nobody was at the site during the inspection. There was a "No Dumping" sign posted at the entrance to the site. There was no gate or fence surrounding the site. The dumpsite itself occupies the middle 3-4 acres of the parcel. The open face of the fill area starts near the northwest corner of the property (Photos 1958095002~030504-001, 002 and 004) and continues south and east for several hundred feet to a point near the southwest corner of the property. The base of the northwest side of the fill face is in standing water. The fill face itself consists of general (unclean) construction debris including metal, plastic, wood, tires and landscape waste (chipped wood). In addition to the fill face, there were several small discrete piles of waste located throughout the property. Some of these piles contained rebar (Photo 1958095002~030504-003), and demolition debris (Photo 1958095002~030504-006 and 010). In the center of the fill area, there was a large pile of aggregate (photo 1958095002~030504-015). This pile appeared to serve as an effective shield, blocking the view of the dump from the highway.

## IEPA BUREAU OF LAND DIGITAL PHOTOGRAPH PHOTOCOPIES

| Date:      | 05-Mar-04             |
|------------|-----------------------|
| Time:      | 9:49                  |
| Direction: | North                 |
| Photo By:  | Kazmerski             |
| File Name: | 1958095002~030504-003 |
| Comments:  | Rebar                 |