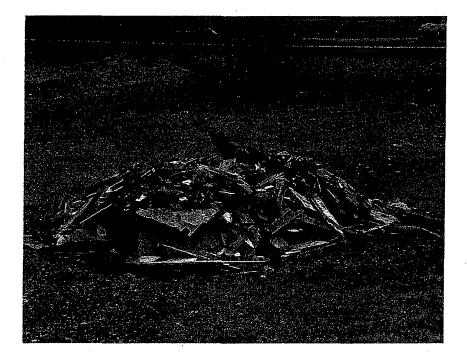

I returned to the site on March 5, 2004. On this date I walked the entire site. The bulldozer present previously was now gone. Nobody was at the site during the inspection. There was a "No Dumping" sign posted at the entrance to the site. There was no gate or fence surrounding the site. The dumpsite itself occupies the middle 3-4 acres of the parcel. The open face of the fill area starts near the northwest corner of the property (Photos 1958095002~030504-001, 002 and 004) and continues south and east for several hundred feet to a point near the southwest corner of the property. The base of the northwest side of the fill face is in standing water. The fill face itself consists of general (unclean) construction debris including metal, plastic, wood, tires and landscape waste (chipped wood). In addition to the fill face, there were several small discrete piles of waste located throughout the property. Some of these piles contained rebar (Photo 1958095002~030504-003), and demolition debris (Photo 1958095002~030504-006 and 010). In the center of the fill area, there was a large pile of aggregate (photo 1958095002~030504-015). This pile appeared to serve as an effective shield, blocking the view of the dump from the highway.