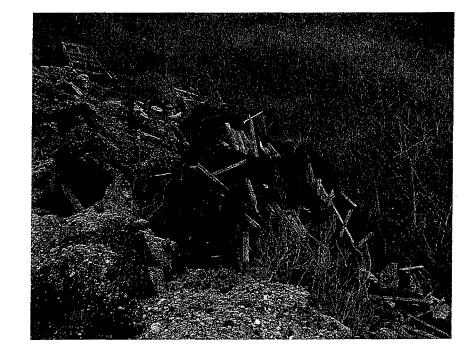

I returned to the site on March 5, 2004. On this date I walked the entire site. The bulldozer present previously was now gone. Nobody was at the site during the inspection. There was a "No Dumping" sign posted at the entrance to the site. There was no gate or fence surrounding the site. The dumpsite itself occupies the middle 3-4 acres of the parcel. The open face of the fill area starts near the northwest corner of the property (Photos 1958095002~030504-001, 002 and 004) and continues south and east for several hundred feet to a point near the southwest corner of the property. The base of the northwest side of the fill face is in standing water. The fill face itself consists of general (unclean) construction debris including metal, plastic, wood, tires and landscape waste (chipped wood). In addition to the fill face, there were several small discrete piles of waste located throughout the property. Some of these piles contained rebar (Photo 1958095002~030504-003), and demolition debris (Photo 1958095002~030504-006 and 010). In the center of the fill area, there was a large pile of aggregate (photo 1958095002~030504-015). This pile appeared to serve as an effective shield, blocking the view of the dump from the highway.

| Date:      | 05-Mar-04             |
|------------|-----------------------|
| Time:      | 9:51                  |
| Direction: | Southeast             |
| Photo By:  | Kazmerski             |
| File Name: | 1958095002~030504-006 |
| Comments:  |                       |

Date:05-Mar-04Time:9:53Direction:SouthPhoto By:KazmerskiFile Name:1958095002~030504-010Comments: