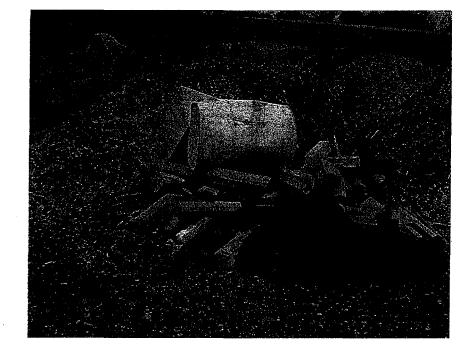

I returned to the site on March 5, 2004. On this date I walked the entire site. The bulldozer present previously was now gone. Nobody was at the site during the inspection. There was a "No Dumping" sign posted at the entrance to the site. There was no gate or fence surrounding the site. The dumpsite itself occupies the middle 3-4 acres of the parcel. The open face of the fill area starts near the northwest corner of the property (Photos 1958095002~030504-001, 002 and 004) and continues south and east for several hundred feet to a point near the southwest corner of the property. The base of the northwest side of the fill face is in standing water. The fill face itself consists of general (unclean) construction debris including metal, plastic, wood, tires and landscape waste (chipped wood). In addition to the fill face, there were several small discrete piles of waste located throughout the property. Some of these piles contained rebar (Photo 1958095002~030504-003), and demolition debris (Photo 1958095002~030504-006 and 010). In the center of the fill area, there was a large pile of aggregate (photo 1958095002~030504-015). This pile appeared to serve as an effective shield, blocking the view of the dump from the highway.

## IEPA BUREAU OF LAND DIGITAL PHOTOGRAPH PHOTOCOPIES

| Date:      | 05-Mar-04             |
|------------|-----------------------|
| Time:      | 9:49                  |
| Direction: | North                 |
| Photo By:  | Kazmerski             |
| File Name: | 1958095002~030504-003 |
| Comments:  | Rebar                 |