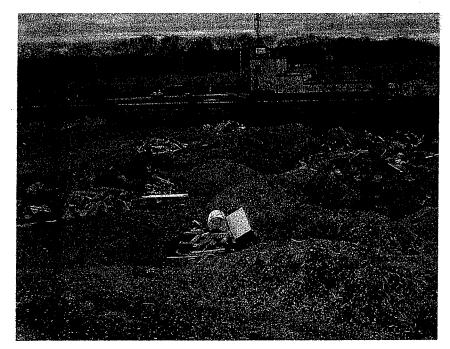

I returned to the site on March 5, 2004. On this date I walked the entire site. The bulldozer present previously was now gone. Nobody was at the site during the inspection. There was a "No Dumping" sign posted at the entrance to the site. There was no gate or fence surrounding the site. The dumpsite itself occupies the middle 3-4 acres of the parcel. The open face of the fill area starts near the northwest corner of the property (Photos 1958095002~030504-001, 002 and 004) and continues south and east for several hundred feet to a point near the southwest corner of the property. The base of the northwest side of the fill face is in standing water. The fill face itself consists of general (unclean) construction debris including metal, plastic, wood, tires and landscape waste (chipped wood). In addition to the fill face, there were several small discrete piles of waste located throughout the property. Some of these piles contained rebar (Photo 1958095002~030504-003), and demolition debris (Photo 1958095002~030504-006 and 010). In the center of the fill area, there was a large pile of aggregate (photo 1958095002~030504-015). This pile appeared to serve as an effective shield, blocking the view of the dump from the highway.

The area inspected is a piece of property bordered on the north and west by West Lincoln Highway (Illinois Route 2), on the south by the Chicago and Northwestern Railroad tracks and on the east by residential property at 4509 West Lincoln Highway. The parcel is approximately 13 acres in area. According to records at the Whiteside County Tax Assessors Office, Florence Propheter owns the property. Based upon information from IEPA files and evidence observed at the site, it appears that Propheter Construction Company is utilizing the site as an open dump. The attached aerial photographs from March 1999 show the site location.