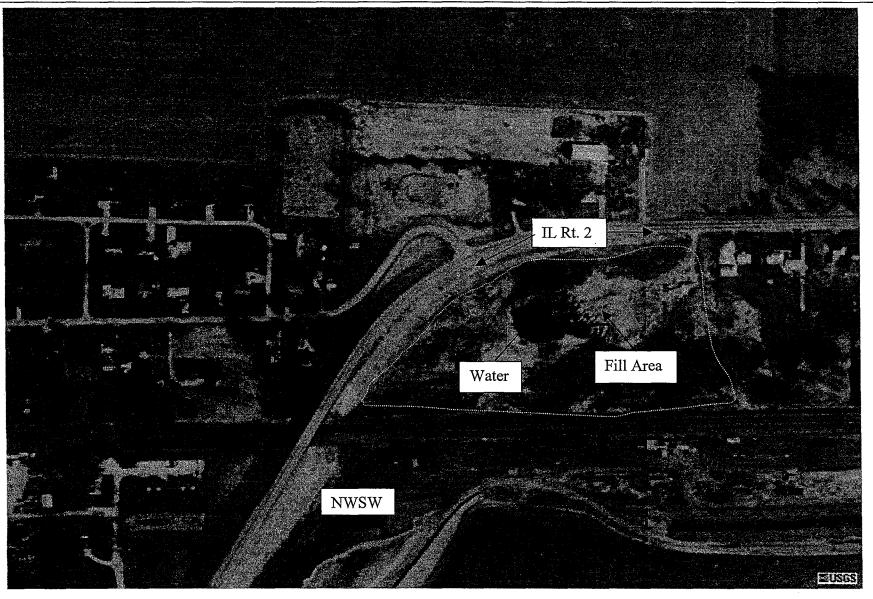

The area inspected is a piece of property bordered on the north and west by West Lincoln Highway (Illinois Route 2), on the south by the Chicago and Northwestern Railroad tracks and on the east by residential property at 4509 West Lincoln Highway. The parcel is approximately 13 acres in area. According to records at the Whiteside County Tax Assessors Office, Florence Propheter owns the property. Based upon information from IEPA files and evidence observed at the site, it appears that Propheter Construction Company is utilizing the site as an open dump. The attached aerial photographs from March 1999 show the site location.

http://terraserver.homeadvisor.msn.com/printimage.aspx?T=1&S=10&X=1355&Y=23150... 3/4/2004

1958095002—Whiteside Hopkins / Propheter Open Dump FOS File Photo taken March 1999