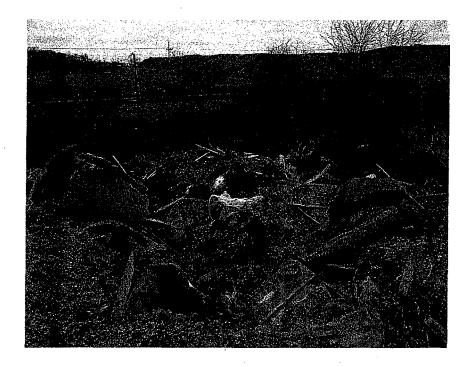

I returned to the site on March 5, 2004. On this date I walked the entire site. The bulldozer present previously was now gone. Nobody was at the site during the inspection. There was a "No Dumping" sign posted at the entrance to the site. There was no gate or fence surrounding the site. The dumpsite itself occupies the middle 3-4 acres of the parcel. The open face of the fill area starts near the northwest corner of the property (Photos 1958095002~030504-001, 002 and 004) and continues south and east for several hundred feet to a point near the southwest corner of the property. The base of the northwest side of the fill face is in standing water. The fill face itself consists of general (unclean) construction debris including metal, plastic, wood, tires and landscape waste (chipped wood). In addition to the fill face, there were several small discrete piles of waste located throughout the property. Some of these piles contained rebar (Photo 1958095002~030504-003), and demolition debris (Photo 1958095002~030504-006 and 010). In the center of the fill area, there was a large pile of aggregate (photo 1958095002~030504-015). This pile appeared to serve as an effective shield, blocking the view of the dump from the highway.

A violation of Section 12(a) of the [Illinois] Environmental Protection Act (415 ILCS 5/12(a)) is alleged for the following reason: Solid waste at your site was observed to be standing in surface water (photographs 1958095002~030504-001 and 002).

2. Pursuant to Section 12(d) of the Act, no person shall deposit any contaminants upon the land in such place and manner so as to create a water pollution hazard.

A violation of Section 12(d) of the [Illinois] Environmental Protection Act (415 ILCS 5/12(d)) is alleged for the following reason: Solid waste at your site was observed to be standing in surface water (photographs 1958095002~030504-001 and 002).

A violation of Section 21(p)(4) of the [Illinois] Environmental Protection Act (415 ILCS 5/21(p)) is alleged for the following reason: Waste was observed deposited in standing water during the inspection.